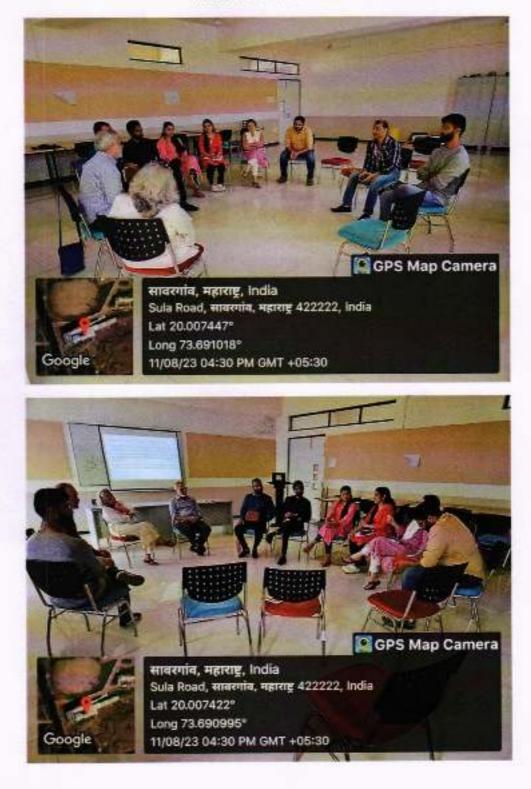

## Presentations given by Faculties for appraisal

**IQAC** Coordinator

IQAC Coordinator MET's School of Architecture and Interior Design Principal

PRINCIPAL MET's School of Architecture and Interior Design, At Govardbau, Tal. & Dist. Nashik - 422 222.

## Presentations given by Faculties for appraisal

**IQAC** Coordinator

IQAC Coordinator MET's School of Architecture and Interior Design Principal

PRINCIPAL MET's School of Architecture and Interior Design. At Govardhan, Tai. & Dist. Nashik - 422 222.