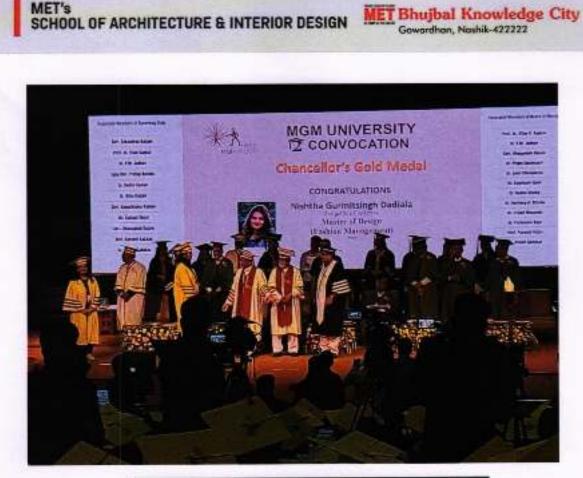

hall be a value addition to the Institute too, since all set-ups function better with principles of strategy and management applied in a positive manner. I shall be fulfilling my duties as subject teacher for the particular 1 or 2 subjects which I have been assigned.

I request you to consider the above application of sabbatical and take necessary steps required to officially grant me the same.

Looking forward to your wishes and blessings for this endeavour of mine! Thanks for your constant support.

Regards, 🧭

Ar. Nishtha Karkhanis Assistant Professor MET's School Of Architecture and Interior Design Govardhan Nashik

IQAC Coordinator MET's School of Architecture and Interior Design





IQAC Coordinator

IQAC Coordinator MET's School of Architecture and Interior Design

aun

Principal





**IQAC Coordinator** 

IQAC Coordinator MET's School of Architecture and Interior Design

Principal



IQAC Coordinator IQAC Coordinator MET's School of Architecture and Interior Design Principal



#### **IQAC** Coordinator

IQAC Coordinator MET's School of Architecture and Interior Design Principal



#### Meghana Chandratre

for attending "Celebrating Global Librarianship:Strengthening Connections,Collaborations & Competencies" by IFLA & SLA President

Apr 17, 2023

DELNET - Developing Library Network Organizes



Deserf Completion

.....

IQAC Coordinator

IQAC Coordinator

Principal







Web Conference for NEP Implementation conducted by SSPU on 20th October 2022

#### **IQAC** Coordinator

IQAC Coordinator MET's School of Architecture and Interior Design Principal



IQAC Coord