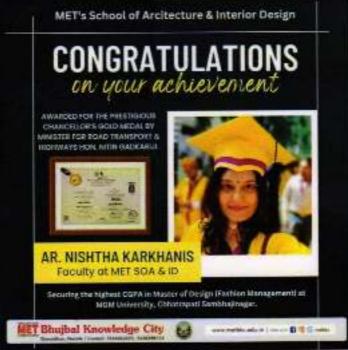

## Welfare measures for teaching and non-teaching staff

The staff members at MET are prioritized with comprehensive welfare measures to ensure their well-being. These measures encompass various aspects, including health benefits, professional development opportunities, and a supportive work environment.

Under welfare measures along with Mediclaim, term insurance, gratuity benefits, the institute also has a provision of Emergency Funding which is available for teaching and non-teaching staff.

IQAC Coordinator MET's School of Architecture and Lincolor Design