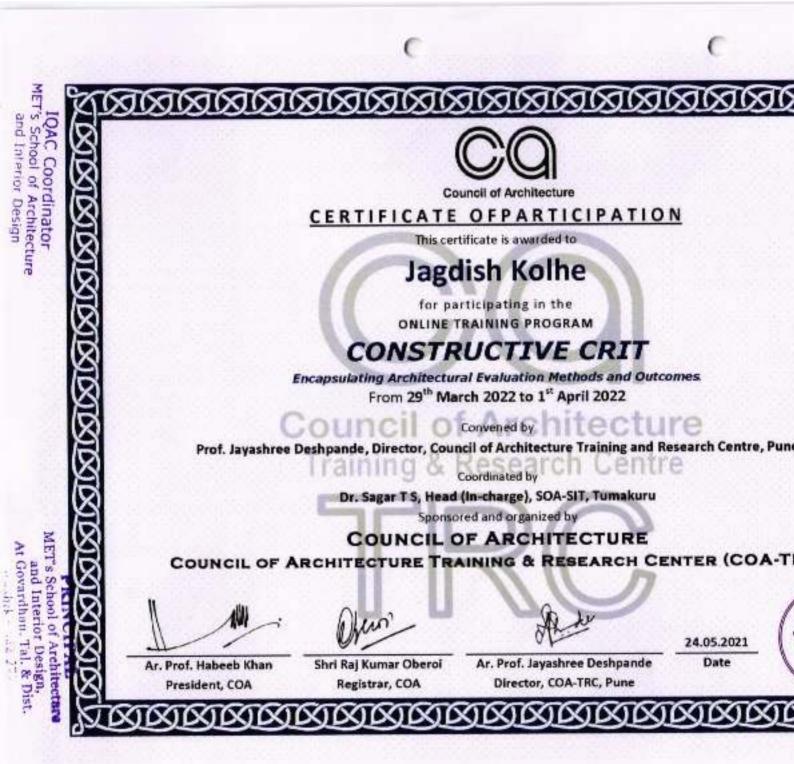

### CAREER DEVELOPMENT/ PROGRESSION.

The Institute encourages and motivates the faculty members for

- a) Attending workshops, conferences, seminars.
- b) Attending Faculty Development Programs and Teachers' Training Programs
- c) Granting duty leaves for such purposes.
- d) Undertaking research projects and writing of research papers.
- e) Providing all the infrastructure and facilities for promoting such research activities.
- f) Delivering lectures as guest lecturers or resource persons at different institutions.