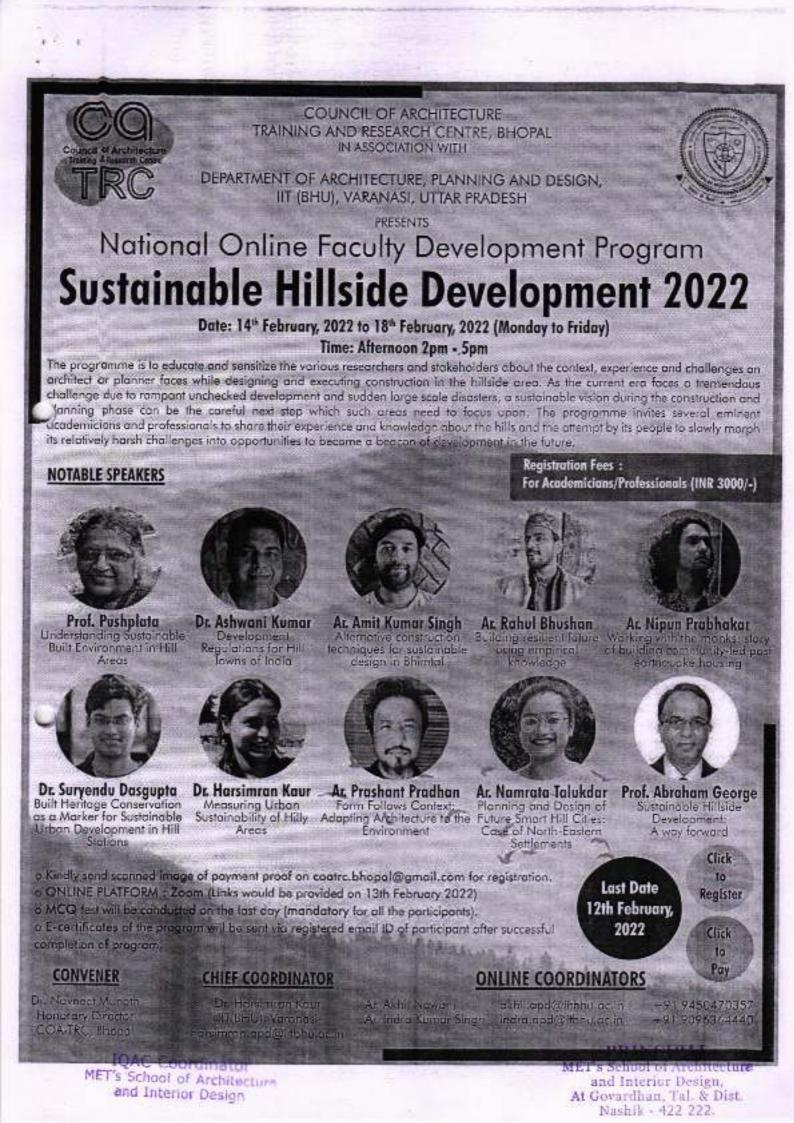

### CAREER DEVELOPMENT/ PROGRESSION.

The Institute encourages and motivates the faculty members for

- a) Attending workshops, conferences, seminars.
- b) Attending Faculty Development Programs and Teachers' Training Programs
- c) Granting duty leaves for such purposes.
- d) Undertaking research projects and writing of research papers.
- e) Providing all the infrastructure and facilities for promoting such research activities.
- f) Delivering lectures as guest lecturers or resource persons at different institutions.