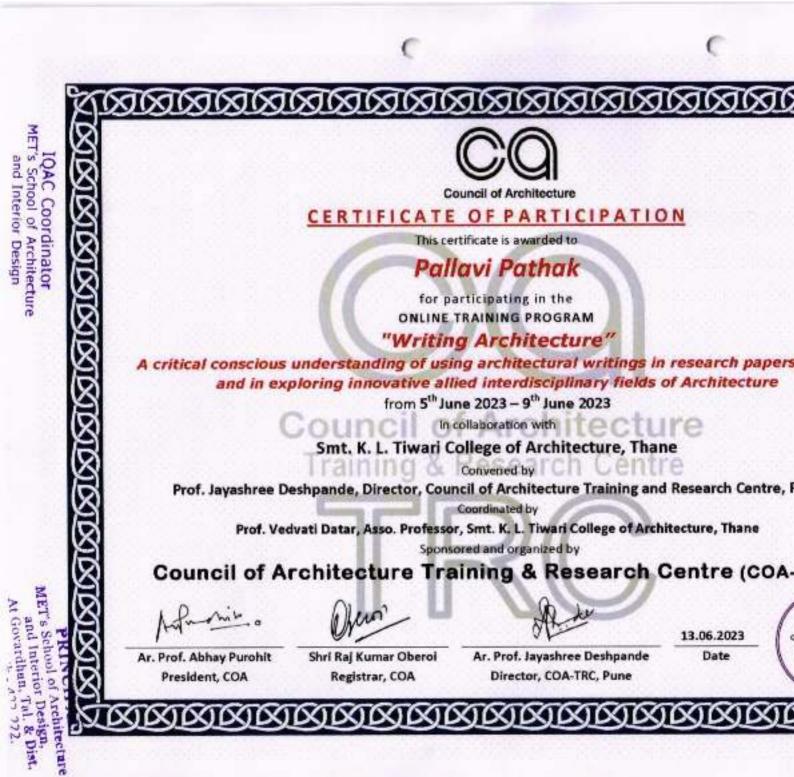

### CAREER DEVELOPMENT/ PROGRESSION.

The Institute encourages and motivates the faculty members for

- a) Attending workshops, conferences, seminars.
- b) Attending Faculty Development Programs and Teachers' Training Programs
- c) Granting duty leaves for such purposes.
- d) Undertaking research projects and writing of research papers.
- e) Providing all the infrastructure and facilities for promoting such research activities.
- f) Delivering lectures as guest lecturers or resource persons at different institutions.