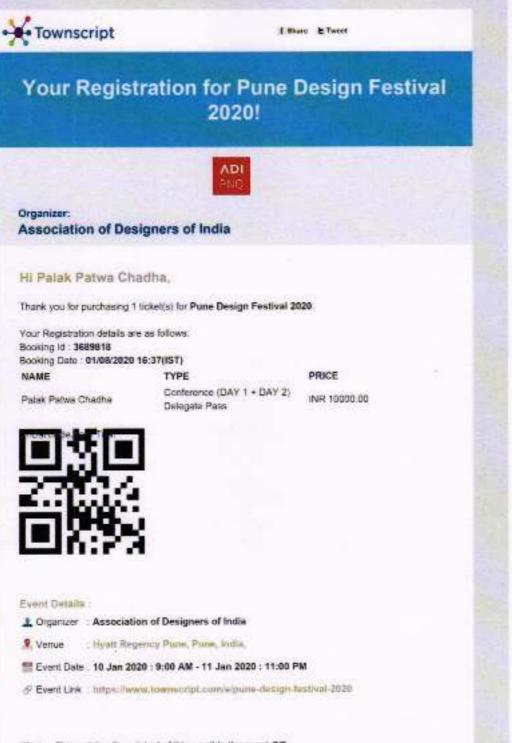

### CAREER DEVELOPMENT/ PROGRESSION.

The Institute encourages and motivates the faculty members for

- a) Attending workshops, conferences, seminars.
- b) Attending Faculty Development Programs and Teachers' Training Programs
- c) Granting duty leaves for such purposes.
- d) Undertaking research projects and writing of research papers.
- e) Providing all the infrastructure and facilities for promoting such research activities.
- f) Delivering lectures as guest lecturers or resource persons at different institutions.