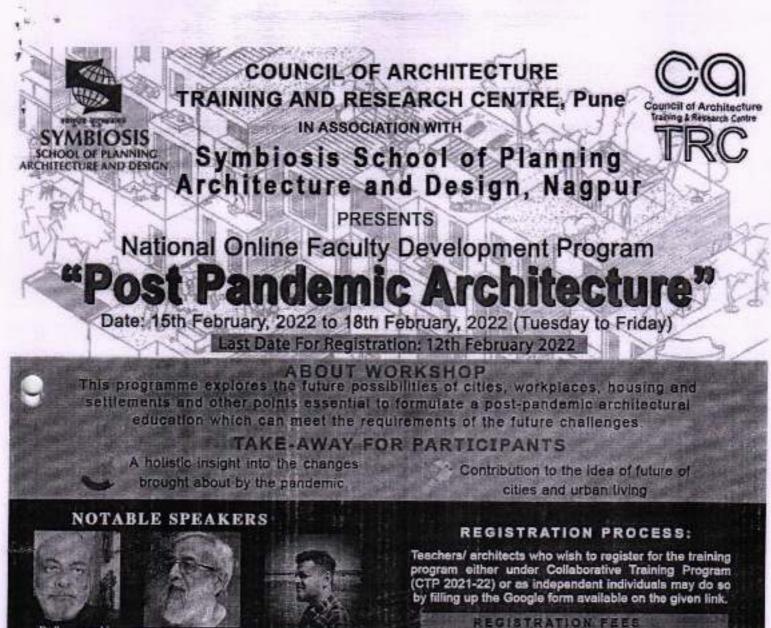

### CAREER DEVELOPMENT/ PROGRESSION.

The Institute encourages and motivates the faculty members for

- a) Attending workshops, conferences, seminars.
- b) Attending Faculty Development Programs and Teachers' Training Programs
- c) Granting duty leaves for such purposes.
- d) Undertaking research projects and writing of research papers.
- e) Providing all the infrastructure and facilities for promoting such research activities.
- f) Delivering lectures as guest lecturers or resource persons at different institutions.