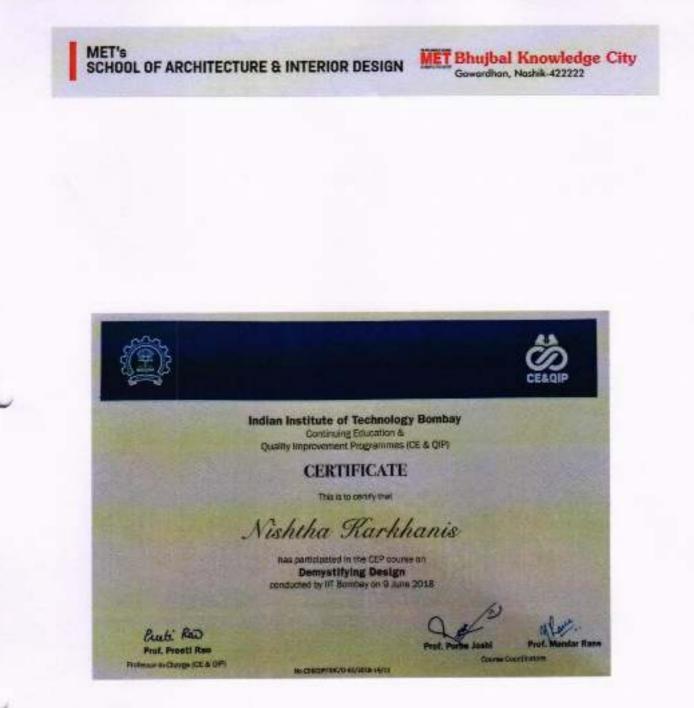

### CAREER DEVELOPMENT/ PROGRESSION.

The Institute encourages and motivates the faculty members for

- a) Attending workshops, conferences, seminars.
- b) Attending Faculty Development Programs and Teachers' Training Programs
- c) Granting duty leaves for such purposes.
- d) Undertaking research projects and writing of research papers.
- e) Providing all the infrastructure and facilities for promoting such research activities.
- f) Delivering lectures as guest lecturers or resource persons at different institutions.