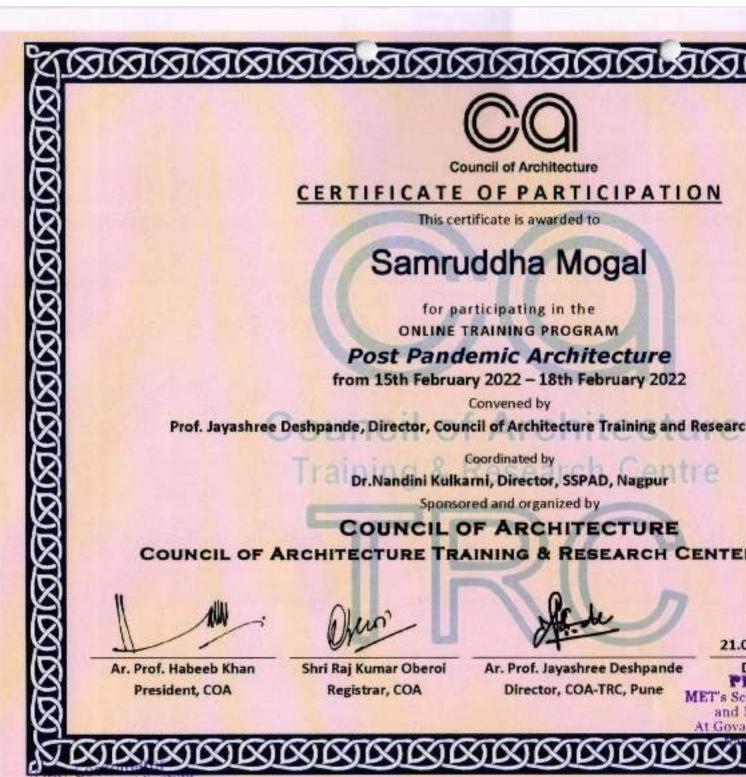

### CAREER DEVELOPMENT/ PROGRESSION.

The Institute encourages and motivates the faculty members for

- a) Attending workshops, conferences, seminars.
- b) Attending Faculty Development Programs and Teachers' Training Programs
- c) Granting duty leaves for such purposes.
- d) Undertaking research projects and writing of research papers.
- e) Providing all the infrastructure and facilities for promoting such research activities.
- f) Delivering lectures as guest lecturers or resource persons at different institutions.