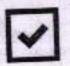

### CAREER DEVELOPMENT/ PROGRESSION.

The Institute encourages and motivates the faculty members for

- a) Attending workshops, conferences, seminars.
- b) Attending Faculty Development Programs and Teachers' Training Programs
- c) Granting duty leaves for such purposes.
- d) Undertaking research projects and writing of research papers.
- e) Providing all the infrastructure and facilities for promoting such research activities.
- f) Delivering lectures as guest lecturers or resource persons at different institutions.