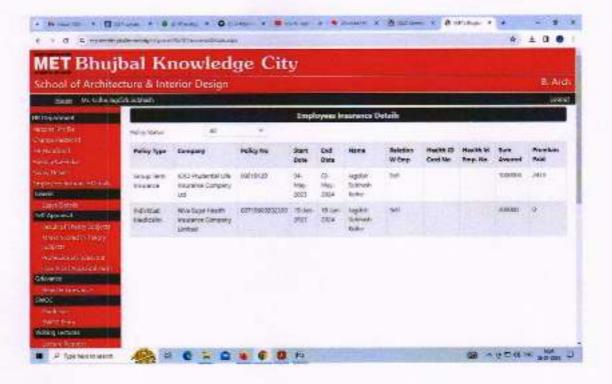

Under welfare measures along with Mediclaim, term insurance, gratuity benefits, the institute also has a provision of Emergency Funding which is available for teaching and non-teaching staff.

IQAC Coordinator MET's School of Architecture and Lincolor Design

Dear AE,

This is to inform you that, we have received the Staff Medicialm Policy E-Cards from "TATA AIG Insurance Company"

This Mediclaim policy has been provided to all staff members by Organization .

Sum assure coverage is for Rs. 2,000,00/-