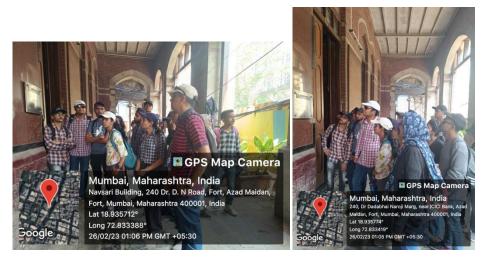

# Name of Program: HISTORY OF ARCHITECTURE AND CULTURE IV

Course: (Student B. Arch.) Title of Program: Mumbai Fort Area Year: Second year Practical Academic Year: 2022-23

| Organized By                                   | MET School of Architecture and Interior Design                                                                                                                                                                                                                                                        |  |  |  |  |  |
|------------------------------------------------|-------------------------------------------------------------------------------------------------------------------------------------------------------------------------------------------------------------------------------------------------------------------------------------------------------|--|--|--|--|--|
| Objectives                                     | Under HAC a visit was conducted to the Fort area of Mumbai to study<br>its colonial architecture. This is in alignment with the syllabus and<br>helped the students to learn history on site. They explored many<br>colonial structures, such as the CSMVS Museum, CST Station, BMC<br>building, etc. |  |  |  |  |  |
| Date/Duration of<br>Activity                   |                                                                                                                                                                                                                                                                                                       |  |  |  |  |  |
| Venue                                          | Mumbai Fort Area                                                                                                                                                                                                                                                                                      |  |  |  |  |  |
| Photograph/Video<br>Available                  | Photographs available                                                                                                                                                                                                                                                                                 |  |  |  |  |  |
| Brief about the<br>Program<br>(Activity/Event) | Students were taken to the Mumbai to learn about colonial buildings and its architectural style.                                                                                                                                                                                                      |  |  |  |  |  |
| Students<br>Outcome/Works<br>example           | After visiting Students are supposed to make A2 size sheet of studied architectural buildings.                                                                                                                                                                                                        |  |  |  |  |  |

#### A Report

**Prince wills Museum** 

Faculty explaining the architecture

Students and faculty exploring the museum

MET's SCHOOL OF ARCHITECTURE & INTERIOR DESIGN