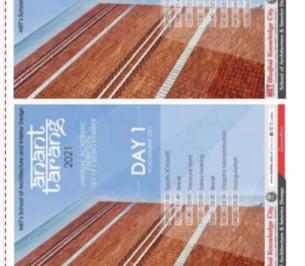

|
| Venue                                    | MET School of Architecture and Interior Design                                                                            |
| Pnotograpn/video<br>Available            | Photograph Available                                                                                                      |
| Brief about the Program (Activity/Event) | Students presented their academic works which are sheets models etc. Also students attended workshop arranged by College. |
| Students Outcome/Works example           | Students work Presentation.                                                                                               |

Faculty in-charge

Approved by

# ANNUAL EXHIBITION

# **ANANT TARANG**







DAY 2

## Lokmat Times

### Nashikarsı

anant Larang

#### exhibited in 'Anant Tarang' Students work to be

# सकारात्मक दृष्टिकोनातून यश निश्चित

भिमय देव : 'अनंत तरंग' शैक्षणिक प्रदर्शनात साधला संवाद

affers soluent quiesos strang hastid ough evez a han tac est lab.



School of Architecture & Interior Design Govardhan, Nashik | Contact : 9881 100099, 7264063555, 9420298114

www.metbkc.edu.in | follow us on 🚮 🎯 💟 metbkc

anant tarang

TREASURE HUNT COMPETITION

Time: 12:30 - 2:00 pm Date: 19 / 11/21

Sweet the pleasure.

Annual Academic

Exhibition

# On the spot Events/ Games ANNUAL EXHIBITION









School of Architecture & Interior Design Govardhan, Nashik | Contact : 9881 100099, 7264063555, 9420298114

www.metbkc.edu.in | follow us on 🜇 🧐 💟 metbkc

#### Annual Exhibition Sports