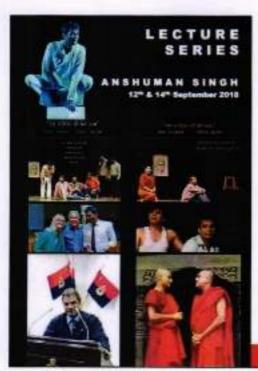

## A report on Personality Development Workshop by Mr.Anshuman Singh

Anshu Singh has been doing master for last 18 years, after completing one year lang course on district, arts 7600m Dahe' at Nohry Centre Mandas, which was organized by National School of Drama' New Dahi. He formed 'Monch Myesbal' Theating group. A very extinent theating group which has several predigious theating production to its credit. He has done major roles in many plays which have been stoge in almost all major theories festivals of the country to mention a few place. May Darberl, Bode Shee Soheb. Of more and many dudship chand. Thisch, florisospecial of Prom Satha and many room.

He has conducted more than two handred theorer workships for all age groups and in different institutions like 18M, MNP-College of Architecture, Brants Visitingeeth etc. Directorize of nuthans affilies, Government of Mahasakira has ewarded from Sest Actor Awards. For two consociative years, mis is a national receipt for Agakhan fromtistion fourth Board of India. He has locklyed awards for the International Children Theatre Featival as the best obsector, play and best writing award. He has expensed an award for the Sanskrit play. Their Sansor's like has a solo performance for the Sanskrit play. Their Sansor's like has a solo performance for the Sanskrit play. Their Sansor's like has a solo performance for the Sanskrit play. Their Sansor's like has a solo performance for the Sanskrit play. Their Sansor's like has a solo performance for the Sanskrit play. Their Sansor's like has a solo performance for the Sanskrit play. (City of Gold, Yes kercleicht Sathe las lays are: Betanach Shoots', City of Gold, Yes kercleicht Sathe las lays are:

He is a certified teacher for Transcendural Meditation which works for the international Transcendental Meditation Movement. It was also conducted in various colleges (see the IRVs, USZ (TSZ and VITI, National School of Drama (NSD) has deputed him as an eigent to conduct a month long production priented theater workshop.

MET Bhujbal Knowledge City

**IQAC** Coordinator

MET's School of Architecture and Interior Design

Studnets are engaged in transformative activities with Mr. Anshuman Singh.

IQAC Coordinator

IQAC Coordinator MET's School of Architecture and Interior Design