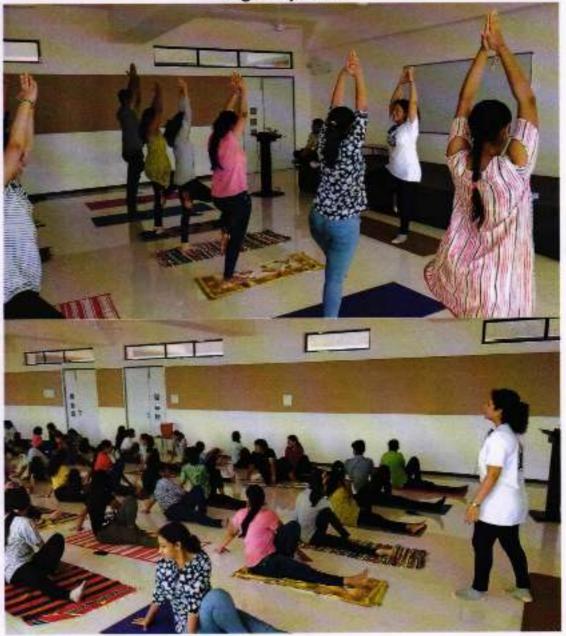

Name of Program: Yoga Day 2019

Academic Year: 2019-2020

| Organized By                                                                                                                                                                                                                                                                                                                                                                            | MET's School Of Architecture & Interior Design                                                                                                                                                                                                                                                                                                                                                                                           |  |  |
|-----------------------------------------------------------------------------------------------------------------------------------------------------------------------------------------------------------------------------------------------------------------------------------------------------------------------------------------------------------------------------------------|------------------------------------------------------------------------------------------------------------------------------------------------------------------------------------------------------------------------------------------------------------------------------------------------------------------------------------------------------------------------------------------------------------------------------------------|--|--|
| Objectives                                                                                                                                                                                                                                                                                                                                                                              | <ul> <li>The primary objective of celebrating International Yoga         Day on June 21, 2019, at our institution was to promote         the ancient practice of yoga and raise awareness about its         physical, mental, and spiritual benefits.     </li> <li>This event aimed to encourage students, faculty, and staff         members to adopt yoga as a part of their daily routine for         overall well-being.</li> </ul> |  |  |
| Date /Duration of<br>Activity                                                                                                                                                                                                                                                                                                                                                           | 21/06/2019                                                                                                                                                                                                                                                                                                                                                                                                                               |  |  |
| Venue                                                                                                                                                                                                                                                                                                                                                                                   | MET's School of Architecture & Interior Design                                                                                                                                                                                                                                                                                                                                                                                           |  |  |
| Students Attended                                                                                                                                                                                                                                                                                                                                                                       | B. Arch. & First Year B.Des.                                                                                                                                                                                                                                                                                                                                                                                                             |  |  |
| No. of Students<br>Present                                                                                                                                                                                                                                                                                                                                                              | 60                                                                                                                                                                                                                                                                                                                                                                                                                                       |  |  |
| Photograph/Video<br>Available                                                                                                                                                                                                                                                                                                                                                           | Photographs available                                                                                                                                                                                                                                                                                                                                                                                                                    |  |  |
| Date: June 21, 2019     Objective: Promote yoga for physical, menta spiritual well-being.     Facilitator: Shreya Khare     Participants: Students, faculty, and staff me     Activities:     Ceremonial lamp lighting for spiritual signification.     Yoga sessions led by experienced instructors asanas, pranayama, and meditation.     Informative sessions on yoga philosophy and |                                                                                                                                                                                                                                                                                                                                                                                                                                          |  |  |

IQAC Coordinator

IQAC Coordinator MET's School of Architecture and Interior Design

|                                | Outcomes:     Improved physical health, flexibility, and balance.     Enhanced mental clarity, reduced stress, and increased focus.     Promotion of a healthier lifestyle and better time management skills.     Conclusion: A transformative experience encouraging regular yoga practice for holistic well-being.                                                                                                                                                                                                                                                                                                                                                                                                    |
|--------------------------------|-------------------------------------------------------------------------------------------------------------------------------------------------------------------------------------------------------------------------------------------------------------------------------------------------------------------------------------------------------------------------------------------------------------------------------------------------------------------------------------------------------------------------------------------------------------------------------------------------------------------------------------------------------------------------------------------------------------------------|
| Students Outcome/Works example | <ul> <li>Improved Physical Health: Regular practice of yoga enhances flexibility, strength, and balance. Students experienced improved physical health, which is essential for their overall well-being and academic performance.</li> <li>Enhanced Mental Clarity: Yoga and meditation techniques promote mental calmness and clarity. Students reported reduced stress levels and increased focus, which positively influenced their studies and concentration.</li> <li>Stress Reduction: The practice of yoga encourages relaxation and stress relief. Students learned valuable relaxation techniques that they could apply in their daily lives, especially during exams and high-pressure situations.</li> </ul> |
|                                | <ul> <li>Better Time Management: Through yoga, students learned the importance of dedicating time to self-care. This awareness helped them manage their time more efficiently, balancing academic responsibilities with personal well-being activities.</li> <li>Promotion of Healthy Lifestyle: The event inspired students to adopt a healthier lifestyle. Many participants expressed their intention to continue practicing yoga regularly and make healthier dietary choices.</li> </ul>                                                                                                                                                                                                                           |