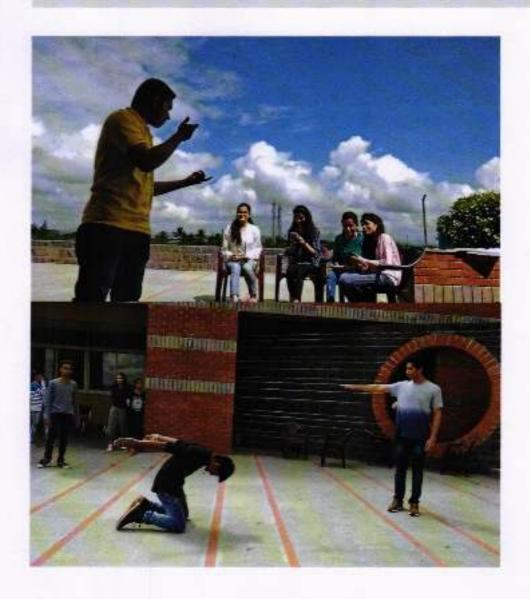

IQAC Coordinator

IQAC Coordinator MET's School of Architecture and Interior Design Principal

Name of Program : Personality Development

Academic Year: 2018-19

| Organized By                  | MET's School Of Architecture & Interior Design                                                                                                                                                                                                                                                                                                                                                                                                                                                                                                                                                                                                                                                                                                                  |  |
|-------------------------------|-----------------------------------------------------------------------------------------------------------------------------------------------------------------------------------------------------------------------------------------------------------------------------------------------------------------------------------------------------------------------------------------------------------------------------------------------------------------------------------------------------------------------------------------------------------------------------------------------------------------------------------------------------------------------------------------------------------------------------------------------------------------|--|
| Objectives                    | <ul> <li>Self-Discovery: Explore strengths, values, and aspirations.</li> <li>Communication Skills: Enhance verbal and non-verbal communication abilities.</li> <li>Interpersonal Skills: Foster empathy, conflict resolution, and constructive feedback.</li> <li>Professional Image: Develop grooming, etiquette, and networking skills.</li> <li>Confidence Building: Overcome stage fear, improve public speaking, and presentation skills.</li> <li>Goal Setting: Set realistic academic and professional goals, learn effective time management.</li> <li>Stress Management: Introduce stress-reducing techniques and well-being practices.</li> <li>Leadership &amp; Teamwork: Cultivate leadership qualities and promote effective teamwork.</li> </ul> |  |
| Date /Duration of<br>Activity | 12/09/2018 & 14/09/2018 (2 Days)                                                                                                                                                                                                                                                                                                                                                                                                                                                                                                                                                                                                                                                                                                                                |  |

IQAC Coordinator

IQAC Coordinator MET's School of Architecture and Interior Design

| Venue                                       | MET's School of Architecture & Interior Design                                                                                                                                                                                                                                                                                                                                                                                                                                                                       |  |
|---------------------------------------------|----------------------------------------------------------------------------------------------------------------------------------------------------------------------------------------------------------------------------------------------------------------------------------------------------------------------------------------------------------------------------------------------------------------------------------------------------------------------------------------------------------------------|--|
| Students Attended                           | First Year B. Arch. & First Year B.Des.                                                                                                                                                                                                                                                                                                                                                                                                                                                                              |  |
| No. of Students Present                     | 60                                                                                                                                                                                                                                                                                                                                                                                                                                                                                                                   |  |
| Photograph/Video<br>Available               | Photographs available                                                                                                                                                                                                                                                                                                                                                                                                                                                                                                |  |
| Brief about the Program<br>(Activity/Event) | <ul> <li>Duration:2 days</li> <li>Facilitator: Mr. Anshuman Singh</li> <li>Focus: Holistic personality development for first-year B.Design students.</li> <li>Approach: Interactive sessions, role plays, and group activities for practical learning.</li> <li>Methodology: Blend of lectures, discussions, and hands-on exercises.</li> </ul>                                                                                                                                                                      |  |
| Students<br>Outcome/Works<br>example        | Enhanced Self-Awareness: Clear understanding of personal strengths and weaknesses.     Improved Communication: Confident expression of ideas and active listening.     Positive Relationships: Empathy, conflict resolution, and constructive feedback skills.     Professional Presence: Grooming, etiquette, and networking proficiency.     Confidence: Overcoming stage fear, effective public speaking, and presentation abilities.     Effective Time Management: Balancing academic and personal commitments. |  |