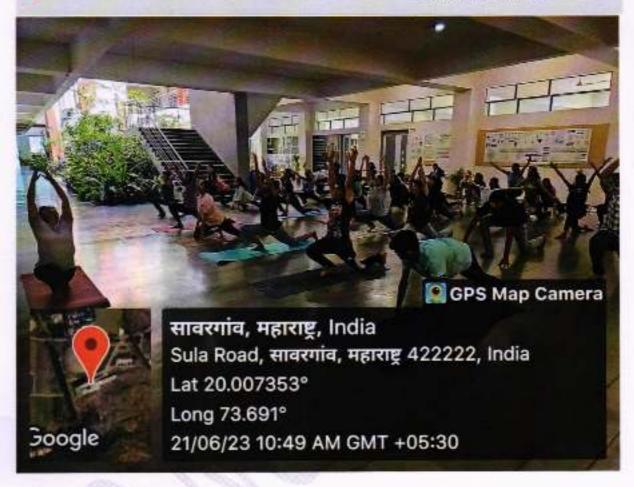

Name of Program: Yoga Day 2019

Academic Year: 2019-2020

| Organized By                                                                                                                                                                                                                                                                                                                                                                            | MET's School Of Architecture & Interior Design                                                                                                                                                                                                                                                                                                                                                                                           |  |  |
|-----------------------------------------------------------------------------------------------------------------------------------------------------------------------------------------------------------------------------------------------------------------------------------------------------------------------------------------------------------------------------------------|------------------------------------------------------------------------------------------------------------------------------------------------------------------------------------------------------------------------------------------------------------------------------------------------------------------------------------------------------------------------------------------------------------------------------------------|--|--|
| Objectives                                                                                                                                                                                                                                                                                                                                                                              | <ul> <li>The primary objective of celebrating International Yoga         Day on June 21, 2019, at our institution was to promote         the ancient practice of yoga and raise awareness about its         physical, mental, and spiritual benefits.     </li> <li>This event aimed to encourage students, faculty, and staff         members to adopt yoga as a part of their daily routine for         overall well-being.</li> </ul> |  |  |
| Date /Duration of<br>Activity                                                                                                                                                                                                                                                                                                                                                           | 21/06/2019                                                                                                                                                                                                                                                                                                                                                                                                                               |  |  |
| Venue                                                                                                                                                                                                                                                                                                                                                                                   | MET's School of Architecture & Interior Design                                                                                                                                                                                                                                                                                                                                                                                           |  |  |
| Students Attended                                                                                                                                                                                                                                                                                                                                                                       | B. Arch. & First Year B.Des.                                                                                                                                                                                                                                                                                                                                                                                                             |  |  |
| No. of Students<br>Present                                                                                                                                                                                                                                                                                                                                                              | 60                                                                                                                                                                                                                                                                                                                                                                                                                                       |  |  |
| Photograph/Video<br>Available                                                                                                                                                                                                                                                                                                                                                           | Photographs available                                                                                                                                                                                                                                                                                                                                                                                                                    |  |  |
| Date: June 21, 2019     Objective: Promote yoga for physical, menta spiritual well-being.     Facilitator: Shreya Khare     Participants: Students, faculty, and staff me     Activities:     Ceremonial lamp lighting for spiritual signification.     Yoga sessions led by experienced instructors asanas, pranayama, and meditation.     Informative sessions on yoga philosophy and |                                                                                                                                                                                                                                                                                                                                                                                                                                          |  |  |

IQAC Coordinator

IQAC Coordinator MET's School of Architecture and Interior Design

|                                | Outcomes:     Improved physical health, flexibility, and balance.     Enhanced mental clarity, reduced stress, and increased focus.     Promotion of a healthier lifestyle and better time management skills.     Conclusion: A transformative experience encouraging regular yoga practice for holistic well-being.                                                                                                                                                                                                                                                                                                                                                                                                    |
|--------------------------------|-------------------------------------------------------------------------------------------------------------------------------------------------------------------------------------------------------------------------------------------------------------------------------------------------------------------------------------------------------------------------------------------------------------------------------------------------------------------------------------------------------------------------------------------------------------------------------------------------------------------------------------------------------------------------------------------------------------------------|
| Students Outcome/Works example | <ul> <li>Improved Physical Health: Regular practice of yoga enhances flexibility, strength, and balance. Students experienced improved physical health, which is essential for their overall well-being and academic performance.</li> <li>Enhanced Mental Clarity: Yoga and meditation techniques promote mental calmness and clarity. Students reported reduced stress levels and increased focus, which positively influenced their studies and concentration.</li> <li>Stress Reduction: The practice of yoga encourages relaxation and stress relief. Students learned valuable relaxation techniques that they could apply in their daily lives, especially during exams and high-pressure situations.</li> </ul> |
|                                | <ul> <li>Better Time Management: Through yoga, students learned the importance of dedicating time to self-care. This awareness helped them manage their time more efficiently, balancing academic responsibilities with personal well-being activities.</li> <li>Promotion of Healthy Lifestyle: The event inspired students to adopt a healthier lifestyle. Many participants expressed their intention to continue practicing yoga regularly and make healthier dietary choices.</li> </ul>                                                                                                                                                                                                                           |

# A Report on Yoga Day 2019

IQAC Coordinator

IQAC Coordinator

MET's School of Architecture
and Interfor Design

IQAC Coordinator

IQAC Coordinator
MET's School of Architecture
and Interior Decima

IQAC Coordinator