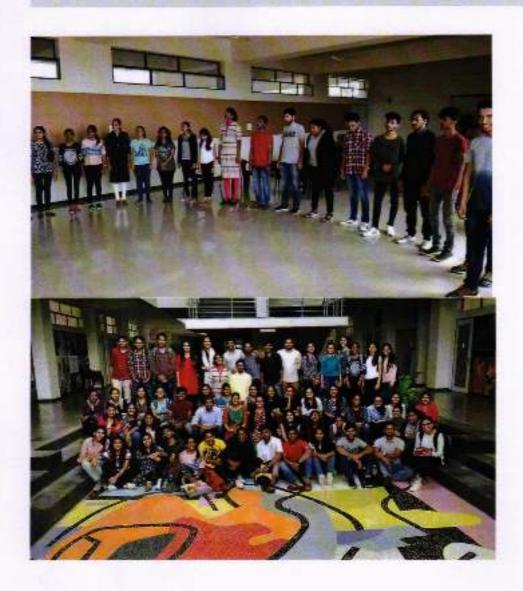

## A report on Personality Development Workshop by Mr.Anshuman Singh

Anshu Singh has been doing master for last 18 years, after completing one year lang course on district, arts 7600m Dahe' at Nohry Centre Mandas, which was organized by National School of Drama' New Dahi. He formed 'Monch Myesbal' Theating group. A very extinent theating group which has several predigious theating production to its credit. He has done major roles in many plays which have been stoge in almost all major theories festivals of the country to mention a few place. May Darberl, Bode Shee Soheb. Of more and many dudship chand. Thisch, florisospecial of Prom Satha and many room.

He has conducted more than two handred theorer workships for all age groups and in different institutions like 18M, MNP-College of Architecture, Brants Visitingeeth etc. Directorize of nuthans affilies, Government of Mahasakira has ewarded from Sest Actor Awards. For two consociative years, mis is a national receipt for Agakhan fromtistion fourth Board of India. He has locklyed awards for the International Children Theatre Featival as the best obsector, play and best writing award. He has expensed an award for the Sanskrit play. Their Sansor's like has a solo performance for the Sanskrit play. Their Sansor's like has a solo performance for the Sanskrit play. Their Sansor's like has a solo performance for the Sanskrit play. Their Sansor's like has a solo performance for the Sanskrit play. Their Sansor's like has a solo performance for the Sanskrit play. Their Sansor's like has a solo performance for the Sanskrit play. (City of Gold, Yes kercleicht Sathe las lays are: Betanach Shoots', City of Gold, Yes kercleicht Sathe las lays are:

He is a certified teacher for Transcendural Meditation which works for the international Transcendental Meditation Movement. It was also conducted in various colleges (see the IRVs, USZ (TSZ and VITI, National School of Drama (NSD) has deputed him as an eigent to conduct a month long production priented theater workshop.

MET Bhujbal Knowledge City

**IQAC** Coordinator

MET's School of Architecture and Interior Design

Studnets are engaged in transformative activities with Mr. Anshuman Singh.

IQAC Coordinator

IQAC Coordinator MET's School of Architecture and Interior Design