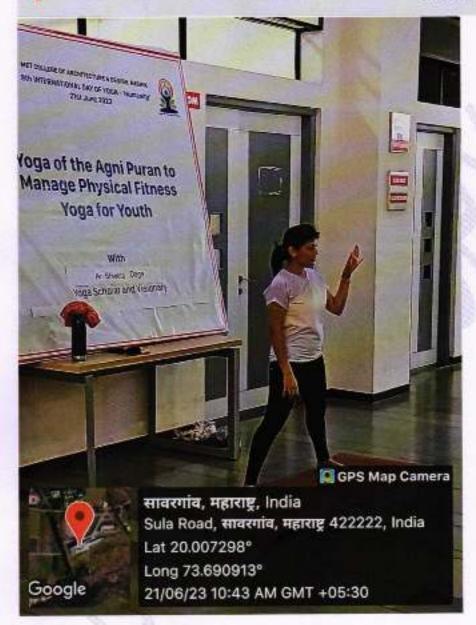

Name of Program: Yoga Day 2019

Academic Year: 2019-2020

| Organized By                                                                                                                                                                                                                                                                                                                                                                            | MET's School Of Architecture & Interior Design                                                                                                                                                                                                                                                                                                                                                                                           |  |  |
|-----------------------------------------------------------------------------------------------------------------------------------------------------------------------------------------------------------------------------------------------------------------------------------------------------------------------------------------------------------------------------------------|------------------------------------------------------------------------------------------------------------------------------------------------------------------------------------------------------------------------------------------------------------------------------------------------------------------------------------------------------------------------------------------------------------------------------------------|--|--|
| Objectives                                                                                                                                                                                                                                                                                                                                                                              | <ul> <li>The primary objective of celebrating International Yoga         Day on June 21, 2019, at our institution was to promote         the ancient practice of yoga and raise awareness about its         physical, mental, and spiritual benefits.     </li> <li>This event aimed to encourage students, faculty, and staff         members to adopt yoga as a part of their daily routine for         overall well-being.</li> </ul> |  |  |
| Date /Duration of<br>Activity                                                                                                                                                                                                                                                                                                                                                           | 21/06/2019                                                                                                                                                                                                                                                                                                                                                                                                                               |  |  |
| Venue                                                                                                                                                                                                                                                                                                                                                                                   | MET's School of Architecture & Interior Design                                                                                                                                                                                                                                                                                                                                                                                           |  |  |
| Students Attended                                                                                                                                                                                                                                                                                                                                                                       | B. Arch. & First Year B.Des.                                                                                                                                                                                                                                                                                                                                                                                                             |  |  |
| No. of Students<br>Present                                                                                                                                                                                                                                                                                                                                                              | 60                                                                                                                                                                                                                                                                                                                                                                                                                                       |  |  |
| Photograph/Video<br>Available                                                                                                                                                                                                                                                                                                                                                           | Photographs available                                                                                                                                                                                                                                                                                                                                                                                                                    |  |  |
| Date: June 21, 2019     Objective: Promote yoga for physical, menta spiritual well-being.     Facilitator: Shreya Khare     Participants: Students, faculty, and staff me     Activities:     Ceremonial lamp lighting for spiritual signification.     Yoga sessions led by experienced instructors asanas, pranayama, and meditation.     Informative sessions on yoga philosophy and |                                                                                                                                                                                                                                                                                                                                                                                                                                          |  |  |

IQAC Coordinator

IQAC Coordinator MET's School of Architecture and Interior Design

|                                | Outcomes:     Improved physical health, flexibility, and balance.     Enhanced mental clarity, reduced stress, and increased focus.     Promotion of a healthier lifestyle and better time management skills.     Conclusion: A transformative experience encouraging regular yoga practice for holistic well-being.                                                                                                                                                                                                                                                                                                                                                                                                    |
|--------------------------------|-------------------------------------------------------------------------------------------------------------------------------------------------------------------------------------------------------------------------------------------------------------------------------------------------------------------------------------------------------------------------------------------------------------------------------------------------------------------------------------------------------------------------------------------------------------------------------------------------------------------------------------------------------------------------------------------------------------------------|
| Students Outcome/Works example | <ul> <li>Improved Physical Health: Regular practice of yoga enhances flexibility, strength, and balance. Students experienced improved physical health, which is essential for their overall well-being and academic performance.</li> <li>Enhanced Mental Clarity: Yoga and meditation techniques promote mental calmness and clarity. Students reported reduced stress levels and increased focus, which positively influenced their studies and concentration.</li> <li>Stress Reduction: The practice of yoga encourages relaxation and stress relief. Students learned valuable relaxation techniques that they could apply in their daily lives, especially during exams and high-pressure situations.</li> </ul> |
|                                | <ul> <li>Better Time Management: Through yoga, students learned the importance of dedicating time to self-care. This awareness helped them manage their time more efficiently, balancing academic responsibilities with personal well-being activities.</li> <li>Promotion of Healthy Lifestyle: The event inspired students to adopt a healthier lifestyle. Many participants expressed their intention to continue practicing yoga regularly and make healthier dietary choices.</li> </ul>                                                                                                                                                                                                                           |