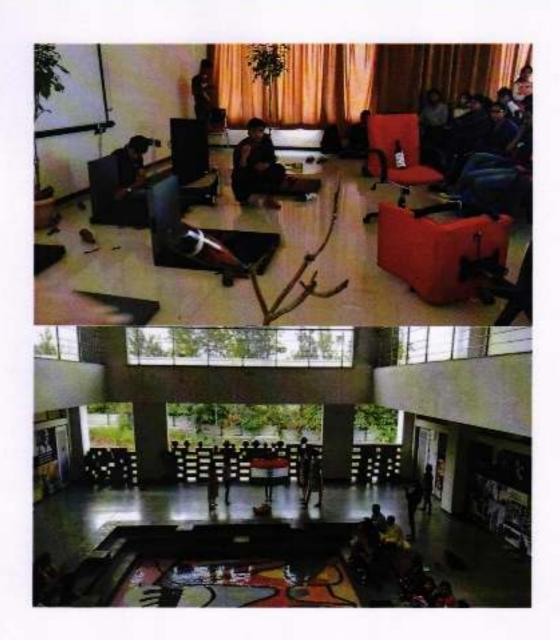

IQAC Coordinator

IQAC Coordinator MET's School of Architecture and Interior Design Principal

Name of Program : Personality Development

Academic Year: 2018-19

| Organized By                  | MET's School Of Architecture & Interior Design                                                                                                                                                                                                                                                                                                                                                                                                                                                                                                                                                                                                                                                                                                                  |  |
|-------------------------------|-----------------------------------------------------------------------------------------------------------------------------------------------------------------------------------------------------------------------------------------------------------------------------------------------------------------------------------------------------------------------------------------------------------------------------------------------------------------------------------------------------------------------------------------------------------------------------------------------------------------------------------------------------------------------------------------------------------------------------------------------------------------|--|
| Objectives                    | <ul> <li>Self-Discovery: Explore strengths, values, and aspirations.</li> <li>Communication Skills: Enhance verbal and non-verbal communication abilities.</li> <li>Interpersonal Skills: Foster empathy, conflict resolution, and constructive feedback.</li> <li>Professional Image: Develop grooming, etiquette, and networking skills.</li> <li>Confidence Building: Overcome stage fear, improve public speaking, and presentation skills.</li> <li>Goal Setting: Set realistic academic and professional goals, learn effective time management.</li> <li>Stress Management: Introduce stress-reducing techniques and well-being practices.</li> <li>Leadership &amp; Teamwork: Cultivate leadership qualities and promote effective teamwork.</li> </ul> |  |
| Date /Duration of<br>Activity | 12/09/2018 & 14/09/2018 (2 Days)                                                                                                                                                                                                                                                                                                                                                                                                                                                                                                                                                                                                                                                                                                                                |  |

IQAC Coordinator

IQAC Coordinator MET's School of Architecture and Interior Design

| Venue                                       | MET's School of Architecture & Interior Design                                                                                                                                                                                                                                                                                                                                                                                                                                                                       |  |
|---------------------------------------------|----------------------------------------------------------------------------------------------------------------------------------------------------------------------------------------------------------------------------------------------------------------------------------------------------------------------------------------------------------------------------------------------------------------------------------------------------------------------------------------------------------------------|--|
| Students Attended                           | First Year B. Arch. & First Year B.Des.                                                                                                                                                                                                                                                                                                                                                                                                                                                                              |  |
| No. of Students Present                     | 60                                                                                                                                                                                                                                                                                                                                                                                                                                                                                                                   |  |
| Photograph/Video<br>Available               | Photographs available                                                                                                                                                                                                                                                                                                                                                                                                                                                                                                |  |
| Brief about the Program<br>(Activity/Event) | <ul> <li>Duration:2 days</li> <li>Facilitator: Mr. Anshuman Singh</li> <li>Focus: Holistic personality development for first-year B.Design students.</li> <li>Approach: Interactive sessions, role plays, and group activities for practical learning.</li> <li>Methodology: Blend of lectures, discussions, and hands-on exercises.</li> </ul>                                                                                                                                                                      |  |
| Students<br>Outcome/Works<br>example        | Enhanced Self-Awareness: Clear understanding of personal strengths and weaknesses.     Improved Communication: Confident expression of ideas and active listening.     Positive Relationships: Empathy, conflict resolution, and constructive feedback skills.     Professional Presence: Grooming, etiquette, and networking proficiency.     Confidence: Overcoming stage fear, effective public speaking, and presentation abilities.     Effective Time Management: Balancing academic and personal commitments. |  |