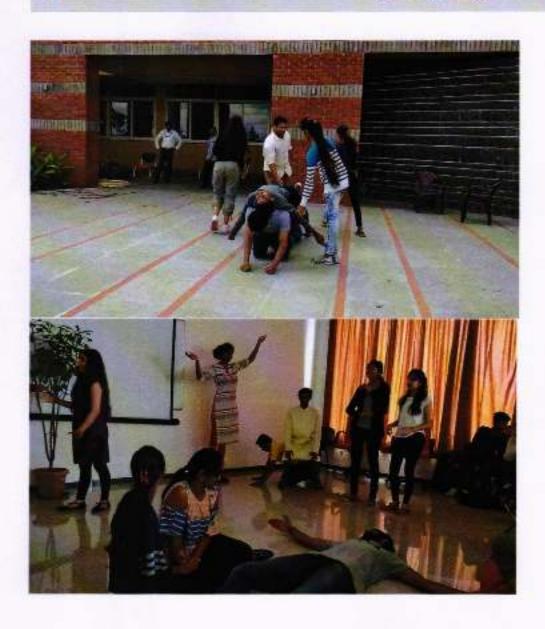

## A report on Personality Development Workshop by Mr.Anshuman Singh

Anshu Singh has been doing master for last 18 years, after completing one year lang course on district, arts 7600m Dahe' at Nohry Centre Mandas, which was organized by National School of Drama' New Dahi. He formed 'Monch Myesbal' Theating group. A very extinent theating group which has several predigious theating production to its credit. He has done major roles in many plays which have been stoge in almost all major theories festivals of the country to mention a few place. May Darberl, Bode Shee Soheb. Of more and many dudship chand. Thisch, florisospecial of Prom Satha and many room.

He has conducted more than two handred theorer workships for all age groups and in different institutions like 18M, MNP-College of Architecture, Brants Visitingeeth etc. Directorize of nuthans affilies, Government of Mahasakira has ewarded from Sest Actor Awards. For two consociative years, mis is a national receipt for Agakhan fromtistion fourth Board of India. He has locklyed awards for the International Children Theatre Featival as the best obsector, play and best writing award. He has expensed an award for the Sanskrit play. Their Sansor's like has a solo performance for the Sanskrit play. Their Sansor's like has a solo performance for the Sanskrit play. Their Sansor's like has a solo performance for the Sanskrit play. Their Sansor's like has a solo performance for the Sanskrit play. Their Sansor's like has a solo performance for the Sanskrit play. Their Sansor's like has a solo performance for the Sanskrit play. (City of Gold, Yes kercleicht Sathe las lays are: Betanach Shoots', City of Gold, Yes kercleicht Sathe las lays are:

He is a certified teacher for Transcendural Meditation which works for the international Transcendental Meditation Movement. It was also conducted in various colleges (see the IRVs, USZ (TSZ and VITI, National School of Drama (NSD) has deputed him as an eigent to conduct a month long production priented theater workshop.

MET Bhujbal Knowledge City

**IQAC** Coordinator

MET's School of Architecture and Interior Design

Studnets are engaged in transformative activities with Mr. Anshuman Singh.

IQAC Coordinator

IQAC Coordinator MET's School of Architecture and Interior Design