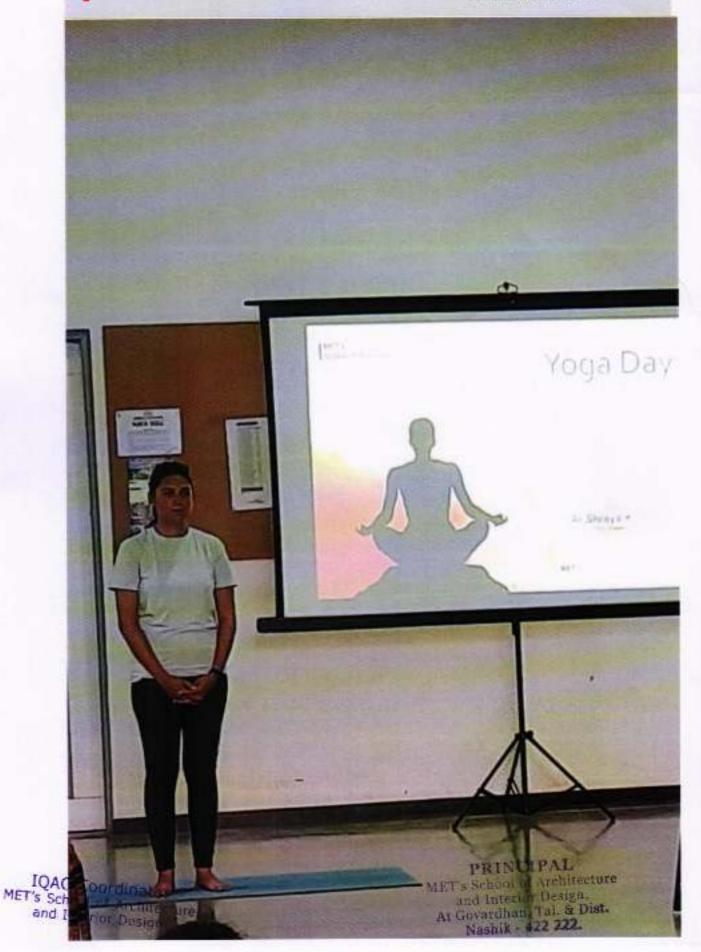

Name of Program: Yoga Day 2019

Academic Year: 2019-2020

| Organized By                                                                                                                                                                                                                                                                                                                                                                            | MET's School Of Architecture & Interior Design                                                                                                                                                                                                                                                                                                                                                                                           |  |  |
|-----------------------------------------------------------------------------------------------------------------------------------------------------------------------------------------------------------------------------------------------------------------------------------------------------------------------------------------------------------------------------------------|------------------------------------------------------------------------------------------------------------------------------------------------------------------------------------------------------------------------------------------------------------------------------------------------------------------------------------------------------------------------------------------------------------------------------------------|--|--|
| Objectives                                                                                                                                                                                                                                                                                                                                                                              | <ul> <li>The primary objective of celebrating International Yoga         Day on June 21, 2019, at our institution was to promote         the ancient practice of yoga and raise awareness about its         physical, mental, and spiritual benefits.     </li> <li>This event aimed to encourage students, faculty, and staff         members to adopt yoga as a part of their daily routine for         overall well-being.</li> </ul> |  |  |
| Date /Duration of<br>Activity                                                                                                                                                                                                                                                                                                                                                           | 21/06/2019                                                                                                                                                                                                                                                                                                                                                                                                                               |  |  |
| Venue                                                                                                                                                                                                                                                                                                                                                                                   | MET's School of Architecture & Interior Design                                                                                                                                                                                                                                                                                                                                                                                           |  |  |
| Students Attended                                                                                                                                                                                                                                                                                                                                                                       | B. Arch. & First Year B.Des.                                                                                                                                                                                                                                                                                                                                                                                                             |  |  |
| No. of Students<br>Present                                                                                                                                                                                                                                                                                                                                                              | 60                                                                                                                                                                                                                                                                                                                                                                                                                                       |  |  |
| Photograph/Video<br>Available                                                                                                                                                                                                                                                                                                                                                           | Photographs available                                                                                                                                                                                                                                                                                                                                                                                                                    |  |  |
| Date: June 21, 2019     Objective: Promote yoga for physical, menta spiritual well-being.     Facilitator: Shreya Khare     Participants: Students, faculty, and staff me     Activities:     Ceremonial lamp lighting for spiritual signification.     Yoga sessions led by experienced instructors asanas, pranayama, and meditation.     Informative sessions on yoga philosophy and |                                                                                                                                                                                                                                                                                                                                                                                                                                          |  |  |

IQAC Coordinator

IQAC Coordinator MET's School of Architecture and Interior Design

|                                | Outcomes:     Improved physical health, flexibility, and balance.     Enhanced mental clarity, reduced stress, and increased focus.     Promotion of a healthier lifestyle and better time management skills.     Conclusion: A transformative experience encouraging regular yoga practice for holistic well-being.                                                                                                                                                                                                                                                                                                                                                                                                    |
|--------------------------------|-------------------------------------------------------------------------------------------------------------------------------------------------------------------------------------------------------------------------------------------------------------------------------------------------------------------------------------------------------------------------------------------------------------------------------------------------------------------------------------------------------------------------------------------------------------------------------------------------------------------------------------------------------------------------------------------------------------------------|
| Students Outcome/Works example | <ul> <li>Improved Physical Health: Regular practice of yoga enhances flexibility, strength, and balance. Students experienced improved physical health, which is essential for their overall well-being and academic performance.</li> <li>Enhanced Mental Clarity: Yoga and meditation techniques promote mental calmness and clarity. Students reported reduced stress levels and increased focus, which positively influenced their studies and concentration.</li> <li>Stress Reduction: The practice of yoga encourages relaxation and stress relief. Students learned valuable relaxation techniques that they could apply in their daily lives, especially during exams and high-pressure situations.</li> </ul> |
|                                | <ul> <li>Better Time Management: Through yoga, students learned the importance of dedicating time to self-care. This awareness helped them manage their time more efficiently, balancing academic responsibilities with personal well-being activities.</li> <li>Promotion of Healthy Lifestyle: The event inspired students to adopt a healthier lifestyle. Many participants expressed their intention to continue practicing yoga regularly and make healthier dietary choices.</li> </ul>                                                                                                                                                                                                                           |