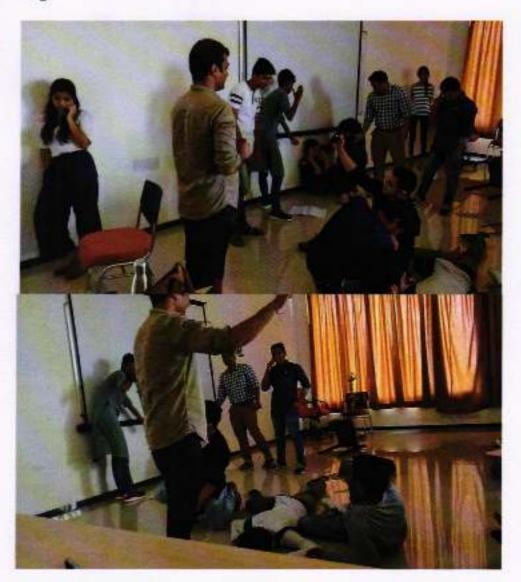

IQAC Coordinator

IQAC Coordinator MET's School of Architecture and Interior Design Principal

Name of Program : Personality Development

Academic Year: 2018-19

| Organized By                  | MET's School Of Architecture & Interior Design                                                                                                                                                                                                                                                                                                                                                                                                                                                                                                                                                                                                                                                                                                                  |  |
|-------------------------------|-----------------------------------------------------------------------------------------------------------------------------------------------------------------------------------------------------------------------------------------------------------------------------------------------------------------------------------------------------------------------------------------------------------------------------------------------------------------------------------------------------------------------------------------------------------------------------------------------------------------------------------------------------------------------------------------------------------------------------------------------------------------|--|
| Objectives                    | <ul> <li>Self-Discovery: Explore strengths, values, and aspirations.</li> <li>Communication Skills: Enhance verbal and non-verbal communication abilities.</li> <li>Interpersonal Skills: Foster empathy, conflict resolution, and constructive feedback.</li> <li>Professional Image: Develop grooming, etiquette, and networking skills.</li> <li>Confidence Building: Overcome stage fear, improve public speaking, and presentation skills.</li> <li>Goal Setting: Set realistic academic and professional goals, learn effective time management.</li> <li>Stress Management: Introduce stress-reducing techniques and well-being practices.</li> <li>Leadership &amp; Teamwork: Cultivate leadership qualities and promote effective teamwork.</li> </ul> |  |
| Date /Duration of<br>Activity | 12/09/2018 & 14/09/2018 (2 Days)                                                                                                                                                                                                                                                                                                                                                                                                                                                                                                                                                                                                                                                                                                                                |  |

IQAC Coordinator

IQAC Coordinator MET's School of Architecture and Interior Design

| Venue                                       | MET's School of Architecture & Interior Design                                                                                                                                                                                                                                                                                                                                                                                                                                                                       |  |
|---------------------------------------------|----------------------------------------------------------------------------------------------------------------------------------------------------------------------------------------------------------------------------------------------------------------------------------------------------------------------------------------------------------------------------------------------------------------------------------------------------------------------------------------------------------------------|--|
| Students Attended                           | First Year B. Arch. & First Year B.Des.                                                                                                                                                                                                                                                                                                                                                                                                                                                                              |  |
| No. of Students Present                     | 60                                                                                                                                                                                                                                                                                                                                                                                                                                                                                                                   |  |
| Photograph/Video<br>Available               | Photographs available                                                                                                                                                                                                                                                                                                                                                                                                                                                                                                |  |
| Brief about the Program<br>(Activity/Event) | <ul> <li>Duration:2 days</li> <li>Facilitator: Mr. Anshuman Singh</li> <li>Focus: Holistic personality development for first-year B.Design students.</li> <li>Approach: Interactive sessions, role plays, and group activities for practical learning.</li> <li>Methodology: Blend of lectures, discussions, and hands-on exercises.</li> </ul>                                                                                                                                                                      |  |
| Students<br>Outcome/Works<br>example        | Enhanced Self-Awareness: Clear understanding of personal strengths and weaknesses.     Improved Communication: Confident expression of ideas and active listening.     Positive Relationships: Empathy, conflict resolution, and constructive feedback skills.     Professional Presence: Grooming, etiquette, and networking proficiency.     Confidence: Overcoming stage fear, effective public speaking, and presentation abilities.     Effective Time Management: Balancing academic and personal commitments. |  |