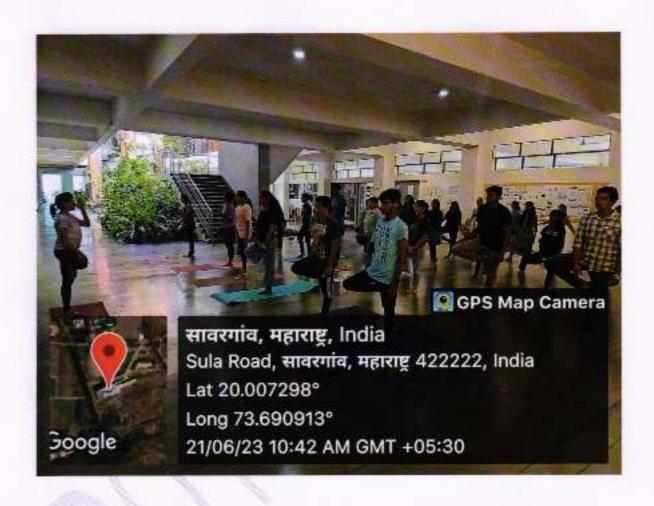

Name of Program: Yoga Day 2019

Academic Year: 2019-2020

| Organized By                                                                                                                                                                                                                                                                                                                                                                            | MET's School Of Architecture & Interior Design                                                                                                                                                                                                                                                                                                                                                                                           |  |  |
|-----------------------------------------------------------------------------------------------------------------------------------------------------------------------------------------------------------------------------------------------------------------------------------------------------------------------------------------------------------------------------------------|------------------------------------------------------------------------------------------------------------------------------------------------------------------------------------------------------------------------------------------------------------------------------------------------------------------------------------------------------------------------------------------------------------------------------------------|--|--|
| Objectives                                                                                                                                                                                                                                                                                                                                                                              | <ul> <li>The primary objective of celebrating International Yoga         Day on June 21, 2019, at our institution was to promote         the ancient practice of yoga and raise awareness about its         physical, mental, and spiritual benefits.     </li> <li>This event aimed to encourage students, faculty, and staff         members to adopt yoga as a part of their daily routine for         overall well-being.</li> </ul> |  |  |
| Date /Duration of<br>Activity                                                                                                                                                                                                                                                                                                                                                           | 21/06/2019                                                                                                                                                                                                                                                                                                                                                                                                                               |  |  |
| Venue                                                                                                                                                                                                                                                                                                                                                                                   | MET's School of Architecture & Interior Design                                                                                                                                                                                                                                                                                                                                                                                           |  |  |
| Students Attended                                                                                                                                                                                                                                                                                                                                                                       | B. Arch. & First Year B.Des.                                                                                                                                                                                                                                                                                                                                                                                                             |  |  |
| No. of Students<br>Present                                                                                                                                                                                                                                                                                                                                                              | 60                                                                                                                                                                                                                                                                                                                                                                                                                                       |  |  |
| Photograph/Video<br>Available                                                                                                                                                                                                                                                                                                                                                           | Photographs available                                                                                                                                                                                                                                                                                                                                                                                                                    |  |  |
| Date: June 21, 2019     Objective: Promote yoga for physical, menta spiritual well-being.     Facilitator: Shreya Khare     Participants: Students, faculty, and staff me     Activities:     Ceremonial lamp lighting for spiritual signification.     Yoga sessions led by experienced instructors asanas, pranayama, and meditation.     Informative sessions on yoga philosophy and |                                                                                                                                                                                                                                                                                                                                                                                                                                          |  |  |

IQAC Coordinator

IQAC Coordinator MET's School of Architecture and Interior Design

|                                | Outcomes:     Improved physical health, flexibility, and balance.     Enhanced mental clarity, reduced stress, and increased focus.     Promotion of a healthier lifestyle and better time management skills.     Conclusion: A transformative experience encouraging regular yoga practice for holistic well-being.                                                                                                                                                                                                                                                                                                                                                                                                    |
|--------------------------------|-------------------------------------------------------------------------------------------------------------------------------------------------------------------------------------------------------------------------------------------------------------------------------------------------------------------------------------------------------------------------------------------------------------------------------------------------------------------------------------------------------------------------------------------------------------------------------------------------------------------------------------------------------------------------------------------------------------------------|
| Students Outcome/Works example | <ul> <li>Improved Physical Health: Regular practice of yoga enhances flexibility, strength, and balance. Students experienced improved physical health, which is essential for their overall well-being and academic performance.</li> <li>Enhanced Mental Clarity: Yoga and meditation techniques promote mental calmness and clarity. Students reported reduced stress levels and increased focus, which positively influenced their studies and concentration.</li> <li>Stress Reduction: The practice of yoga encourages relaxation and stress relief. Students learned valuable relaxation techniques that they could apply in their daily lives, especially during exams and high-pressure situations.</li> </ul> |
|                                | <ul> <li>Better Time Management: Through yoga, students learned the importance of dedicating time to self-care. This awareness helped them manage their time more efficiently, balancing academic responsibilities with personal well-being activities.</li> <li>Promotion of Healthy Lifestyle: The event inspired students to adopt a healthier lifestyle. Many participants expressed their intention to continue practicing yoga regularly and make healthier dietary choices.</li> </ul>                                                                                                                                                                                                                           |

# A Report on Yoga Day 2019

IQAC Coordinator

IQAC Coordinator

MET's School of Architecture
and Interfor Design

IQAC Coordinator

IQAC Coordinator
MET's School of Architecture
and Interior Decima

IQAC Coordinator