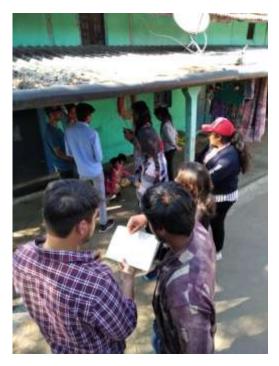

Faculty in-charge

Approved by

Students are taking measurements and making drawings

Students are taking measurements and making drawings

Students Work