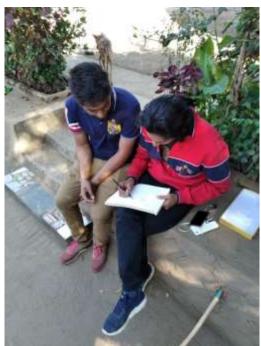

Faculty in-charge

Approved by

Students are taking measurements and making drawings

Students are taking measurements and making drawings

Students Work