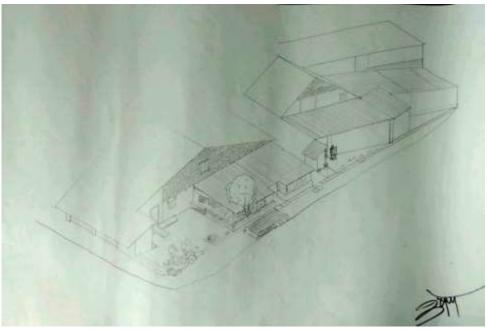

Name of Program: Architectural Design I

Course: (Student B. Arch.)

Title of Program: Dhargaon, madhyapradesh

Year:

**Practical Academic Year: 2019-20** 

| Organized By                                   | MET School of Architecture and Interior Design                                                                       |
|------------------------------------------------|----------------------------------------------------------------------------------------------------------------------|
| Objectives                                     | Study and analysis of a rural settlement and architecture with respect to lifestyle, climate & social structure etc. |
| Date/Duration of Activity                      |                                                                                                                      |
| Venue                                          | Dhargaon, Madhyapradesh                                                                                              |
| Photograph/Video<br>Available                  | Photograph Available                                                                                                 |
| Brief about the<br>Program<br>(Activity/Event) | Dhargaon is villege near Maheshwar . It is small village with Agriculture is occupation.                             |
| Students Outcome/Works example                 | Students are supposed to make A1 size sheets of measured drawings.                                                   |

Faculty in-charge

Approved by

Students are taking measurements and making drawings

Students are taking measurements and making drawings

Students Work