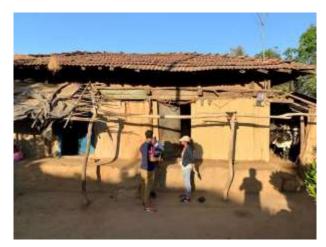

Faculty in-charge

Approved by

Students are taking measurements and making drawings

Students are taking measurements and making drawings

Students Work