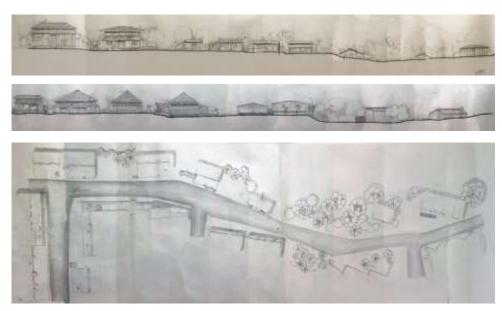

Name of Program: Architectural Design I

Course: (Student B. Arch.)

Title of Program: Dhargaon, madhyapradesh

Year:

**Practical Academic Year: 2019-20** 

| Organized By                                   | MET School of Architecture and Interior Design                                                                       |
|------------------------------------------------|----------------------------------------------------------------------------------------------------------------------|
| Objectives                                     | Study and analysis of a rural settlement and architecture with respect to lifestyle, climate & social structure etc. |
| Date/Duration of Activity                      |                                                                                                                      |
| Venue                                          | Dhargaon, Madhyapradesh                                                                                              |
| Photograph/Video<br>Available                  | Photograph Available                                                                                                 |
| Brief about the<br>Program<br>(Activity/Event) | Dhargaon is villege near Maheshwar . It is small village with Agriculture is occupation.                             |
| Students Outcome/Works example                 | Students are supposed to make A1 size sheets of measured drawings.                                                   |

Faculty in-charge

Approved by

Students are taking measurements and making drawings

Students are taking measurements and making drawings

Students Work