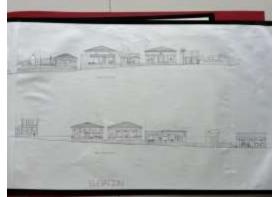

Name of Program: Architectural Design I

Course: (Student B. Arch.)

Title of Program: Bari and Jahagirdar Wadi, Maharashtra

**Year: First Year** 

**Practical Academic Year: 2022-23** 

| Organized By                                   | MET School of Architecture and Interior Design                                                                                                                                                                   |
|------------------------------------------------|------------------------------------------------------------------------------------------------------------------------------------------------------------------------------------------------------------------|
| Objectives                                     | Study of a nearby rural, semi urban settlement / community for study, analysis and documentation of its built elements, open spaces and associated architectural character.                                      |
| Date/Duration of Activity                      | 25/05/20223- 27/05/2023                                                                                                                                                                                          |
| Venue                                          | Bari and Jahagirdar Wadi, Maharashtra                                                                                                                                                                            |
| Photographs<br>available                       | Photograph Available                                                                                                                                                                                             |
| Brief about the<br>Program<br>(Activity/Event) | Village Bari is at base of kalsubai peak. Tourist visits and stay at the village before climbing the peak. Bari village was aslo a strategic position during older times that serves as gate to Ahmednagar city. |
| Students Outcome/Works example                 | Students are supposed to make A1 size sheets of measured drawings.                                                                                                                                               |