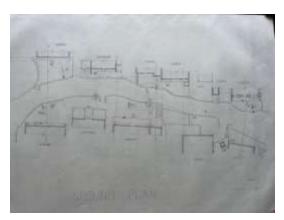

Name of Program: Architectural Design I

Course: (Student B. Arch.)

Title of Program: Bari and Jahagirdar Wadi, Maharashtra

**Year: First Year** 

**Practical Academic Year: 2022-23** 

| Organized By                                   | MET School of Architecture and Interior Design                                                                                                                                                                   |
|------------------------------------------------|------------------------------------------------------------------------------------------------------------------------------------------------------------------------------------------------------------------|
| Objectives                                     | Study of a nearby rural, semi urban settlement / community for study, analysis and documentation of its built elements, open spaces and associated architectural character.                                      |
| Date/Duration of Activity                      | 25/05/20223- 27/05/2023                                                                                                                                                                                          |
| Venue                                          | Bari and Jahagirdar Wadi, Maharashtra                                                                                                                                                                            |
| Photographs<br>available                       | Photograph Available                                                                                                                                                                                             |
| Brief about the<br>Program<br>(Activity/Event) | Village Bari is at base of kalsubai peak. Tourist visits and stay at the village before climbing the peak. Bari village was aslo a strategic position during older times that serves as gate to Ahmednagar city. |
| Students Outcome/Works example                 | Students are supposed to make A1 size sheets of measured drawings.                                                                                                                                               |