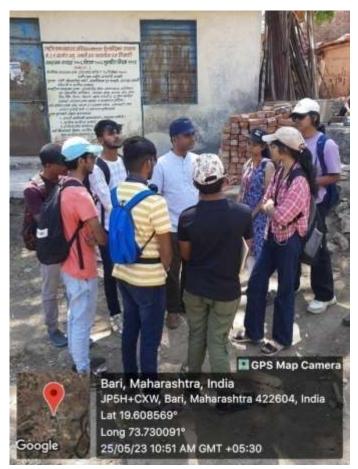

Name of Program: Architectural Design I

Course: (Student B. Arch.)

Title of Program: Bari and Jahagirdar Wadi, Maharashtra

**Year: First Year** 

**Practical Academic Year: 2022-23** 

| Organized By                                   | MET School of Architecture and Interior Design                                                                                                                                                                   |
|------------------------------------------------|------------------------------------------------------------------------------------------------------------------------------------------------------------------------------------------------------------------|
| Objectives                                     | Study of a nearby rural, semi urban settlement / community for study, analysis and documentation of its built elements, open spaces and associated architectural character.                                      |
| Date/Duration of Activity                      | 25/05/20223- 27/05/2023                                                                                                                                                                                          |
| Venue                                          | Bari and Jahagirdar Wadi, Maharashtra                                                                                                                                                                            |
| Photographs<br>available                       | Photograph Available                                                                                                                                                                                             |
| Brief about the<br>Program<br>(Activity/Event) | Village Bari is at base of kalsubai peak. Tourist visits and stay at the village before climbing the peak. Bari village was aslo a strategic position during older times that serves as gate to Ahmednagar city. |
| Students Outcome/Works example                 | Students are supposed to make A1 size sheets of measured drawings.                                                                                                                                               |