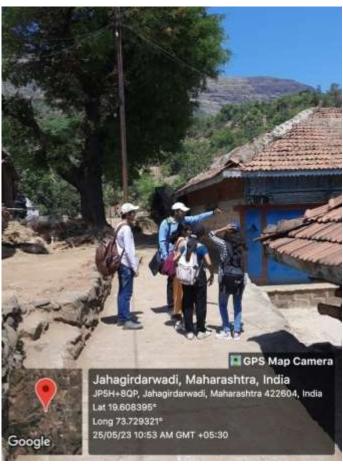

Name of Program: Architectural Design I

Course: (Student B. Arch.)

Title of Program: Bari and Jahagirdar Wadi, Maharashtra

**Year: First Year** 

**Practical Academic Year: 2022-23** 

| Organized By                                   | MET School of Architecture and Interior Design                                                                                                                                                                   |
|------------------------------------------------|------------------------------------------------------------------------------------------------------------------------------------------------------------------------------------------------------------------|
| Objectives                                     | Study of a nearby rural, semi urban settlement / community for study, analysis and documentation of its built elements, open spaces and associated architectural character.                                      |
| Date/Duration of Activity                      | 25/05/20223- 27/05/2023                                                                                                                                                                                          |
| Venue                                          | Bari and Jahagirdar Wadi, Maharashtra                                                                                                                                                                            |
| Photographs<br>available                       | Photograph Available                                                                                                                                                                                             |
| Brief about the<br>Program<br>(Activity/Event) | Village Bari is at base of kalsubai peak. Tourist visits and stay at the village before climbing the peak. Bari village was aslo a strategic position during older times that serves as gate to Ahmednagar city. |
| Students Outcome/Works example                 | Students are supposed to make A1 size sheets of measured drawings.                                                                                                                                               |